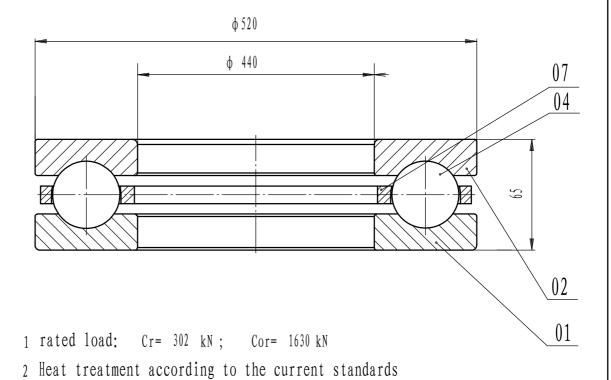

| 07     | cage         |  |   |     | steel                     |          |                                                                                                                                                                                                              |       |        |         |
|--------|--------------|--|---|-----|---------------------------|----------|--------------------------------------------------------------------------------------------------------------------------------------------------------------------------------------------------------------|-------|--------|---------|
| 04     | steel ball   |  |   |     | steel GCr15-GB/T18254     |          |                                                                                                                                                                                                              |       |        |         |
| 02     | shaft washer |  |   |     | steel GCr15SiMn-GB/T18254 |          |                                                                                                                                                                                                              |       |        |         |
| 01     | house washer |  |   |     | steel GCr15SiMn-GB/T18254 |          |                                                                                                                                                                                                              |       |        |         |
| serial | Name         |  | ( | Qty | Ŋ                         | Material |                                                                                                                                                                                                              | weigh | t (kg) | 24.0 KG |
|        |              |  |   |     | Thrust ball bearing       |          | BD1B 634131  Add: D1805, No. 3 Lianmeng road, Luoyang, Henan, China. Postal: 471003 Phone: +86-379-68611678 Fax: +86-379-68611679 E-mail: salesMjch-bearing.com Luoyang Jiecheng Bearing Technology Co., Ltd |       |        |         |